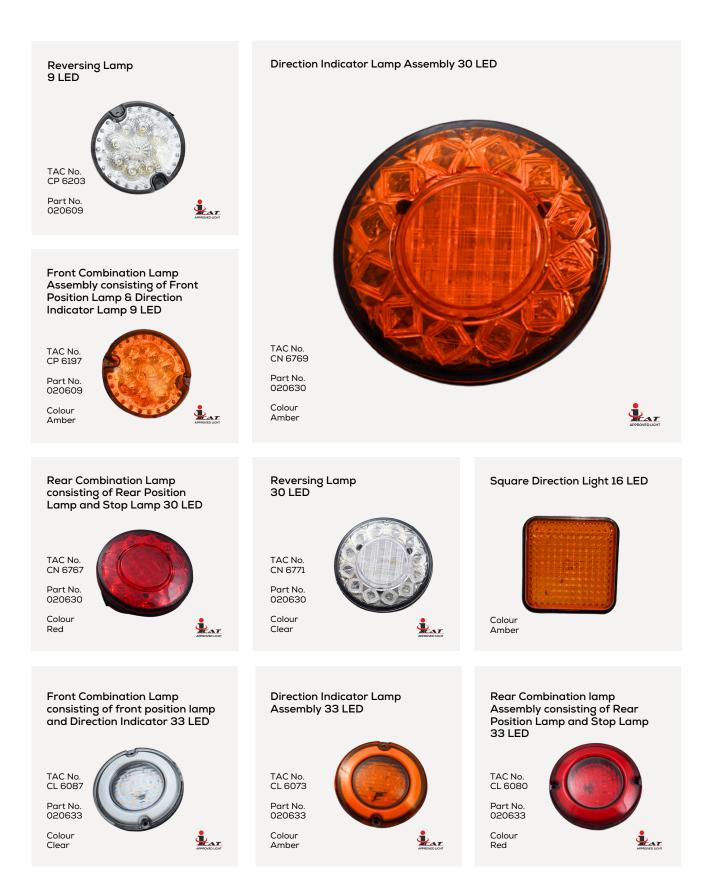

Explore our robust selection of E-Rickshaw Lights designed to enhance visibility and safety on the road. Our lights are built for durability and performance, ensuring that each journey is illuminated with precision. Whether you're navigating busy streets or dimly lit areas, our lights provide the reliability you need for a safe ride.