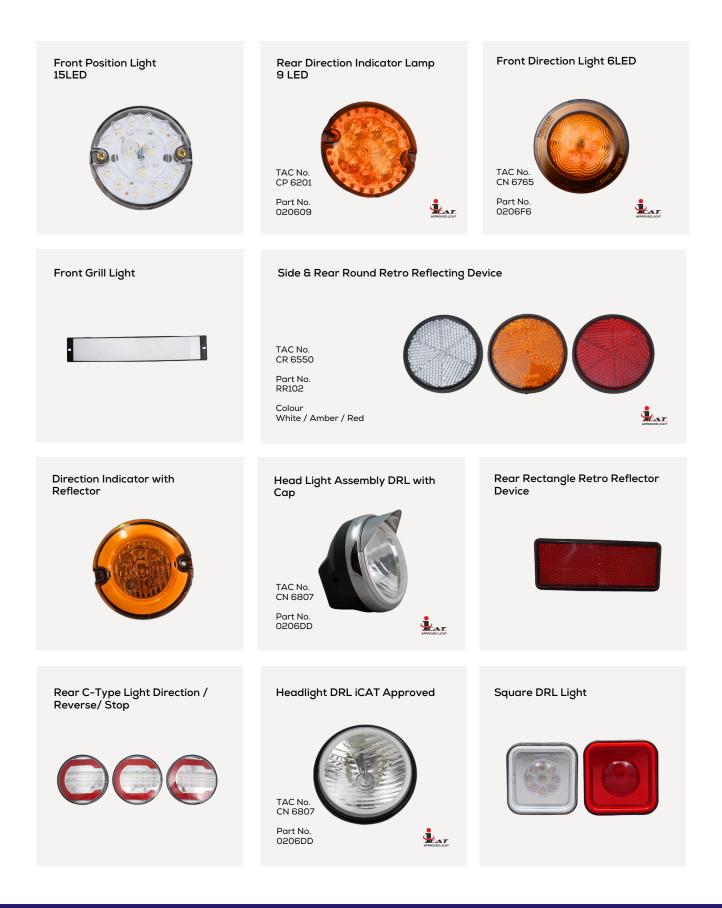

# 3 Wheeler Lights

Enhance your three-wheeler's safety and style with Tanishk Manufacturing Industries' durable lights, providing excellent visibility and combining aesthetics with functionality for improved safety.

Enhance your three-wheeler's safety and style with Tanishk Manufacturing Industries' durable lighting solutions. Our lights provide exceptional visibility, withstand harsh conditions, and combine aesthetic appeal with functionality, improving your ride's safety standards.