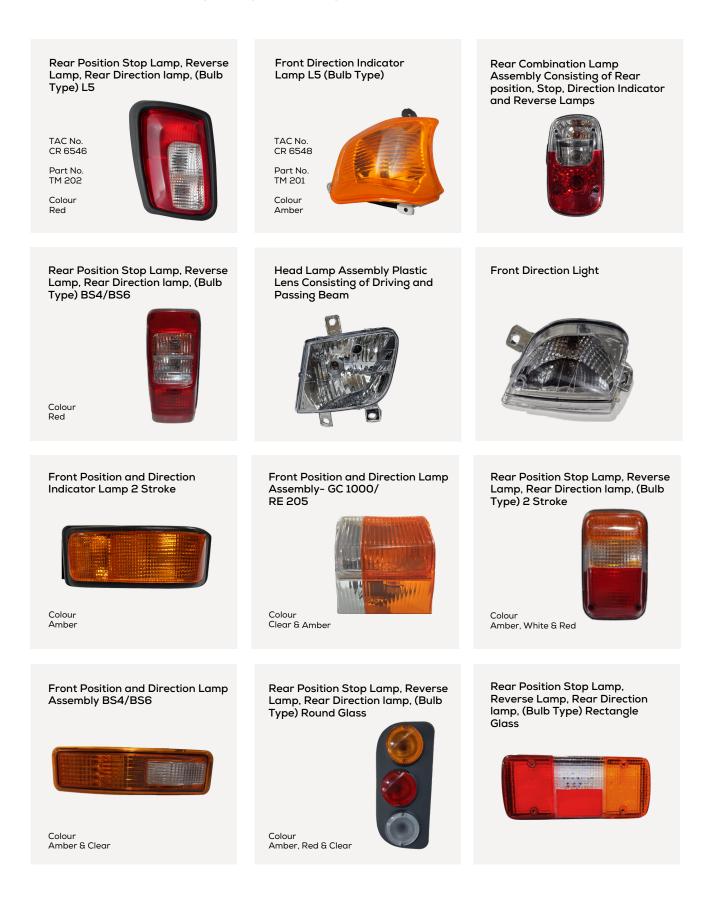

Explore our robust selection of E-Rickshaw Lights designed to enhance visibility and safety on the road. Our lights are built for durability and performance, ensuring that each journey is illuminated with precision. Whether you're navigating busy streets or dimly lit areas, our lights provide the reliability you need for a safe ride.

Enhance your three-wheeler's safety and style with Tanishk Manufacturing Industries' durable lighting solutions. Our lights provide exceptional visibility, withstand harsh conditions, and combine aesthetic appeal with functionality, improving your ride's safety standards.

# 3 Wheeler Lights

Enhance your three-wheeler's safety and style with Tanishk Manufacturing Industries' durable lights, providing excellent visibility and combining aesthetics with functionality for improved safety.