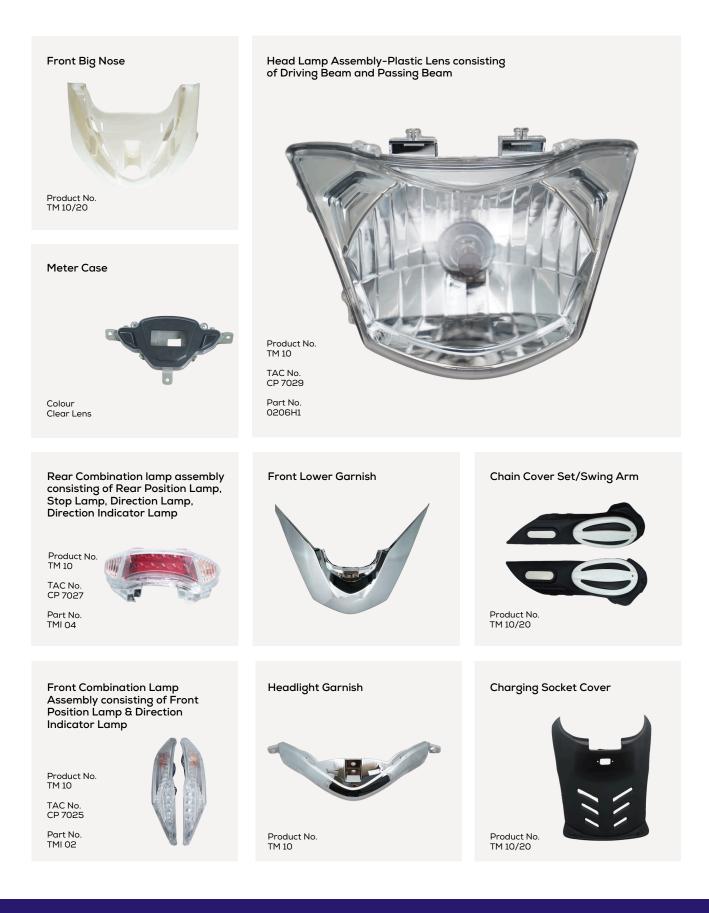

# **E-Scooty:** Lights & Plastic Parts

Our E-Scooty category offers not only advanced lighting solutions but also high-quality plastic parts to equip your scooter for both functionality and style. From sleek headlights to durable body parts, our products ensure your scooty stands out while offering practical features that enhance your daily commute.

Our E-Scooty category features stylish and functional products, including advanced lighting and durable plastic parts, enhancing both appearance and daily commuting experience.

Our E-Scooty category features stylish and functional products, including advanced lighting and durable plastic parts, enhancing both appearance and daily commuting experience.