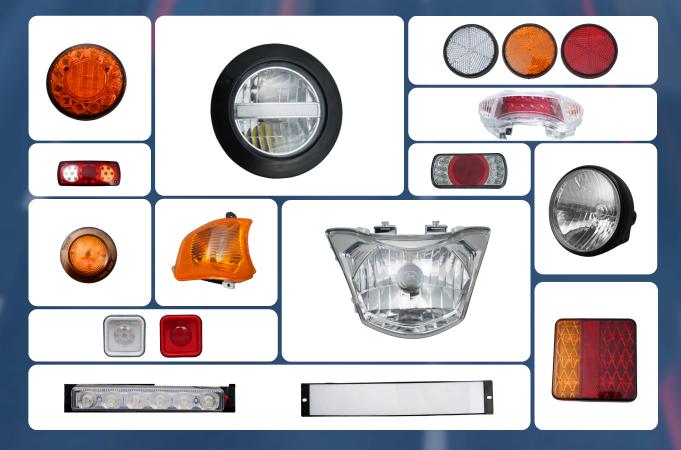

Explore our robust selection of E-Rickshaw Lights designed to enhance visibility and safety on the road. Our lights are built for durability and performance, ensuring that each journey is illuminated with precision. Whether you're navigating busy streets or dimly lit areas, our lights provide the reliability you need for a safe ride.

Enhance your three-wheeler's safety and style with Tanishk Manufacturing Industries' durable lighting solutions. Our lights provide exceptional visibility, withstand harsh conditions, and combine aesthetic appeal with functionality, improving your ride's safety standards.

# 3 Wheeler Lights

Enhance your three-wheeler's safety and style with Tanishk Manufacturing Industries' durable lights, providing excellent visibility and combining aesthetics with functionality for improved safety.