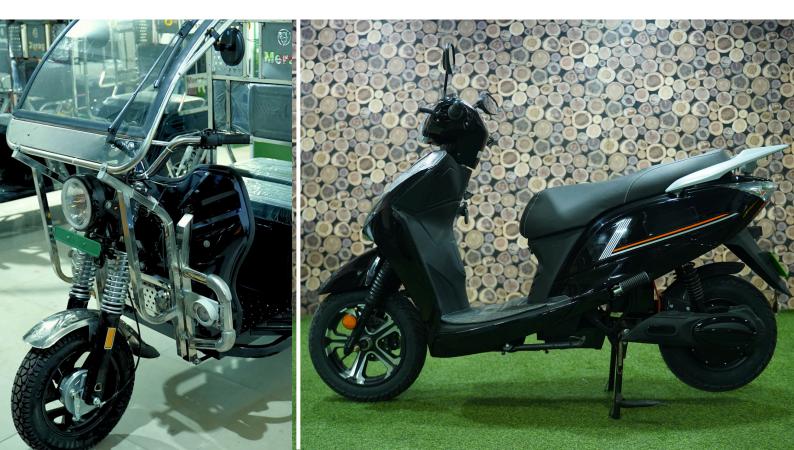

# **E-Scooty:** Lights & Plastic Parts

Our E-Scooty category offers not only advanced lighting solutions but also high-quality plastic parts to equip your scooter for both functionality and style. From sleek headlights to durable body parts, our products ensure your scooty stands out while offering practical features that enhance your daily commute.

Our E-Scooty category features stylish and functional products, including advanced lighting and durable plastic parts, enhancing both appearance and daily commuting experience.

Our E-Scooty category features stylish and functional products, including advanced lighting and durable plastic parts, enhancing both appearance and daily commuting experience.