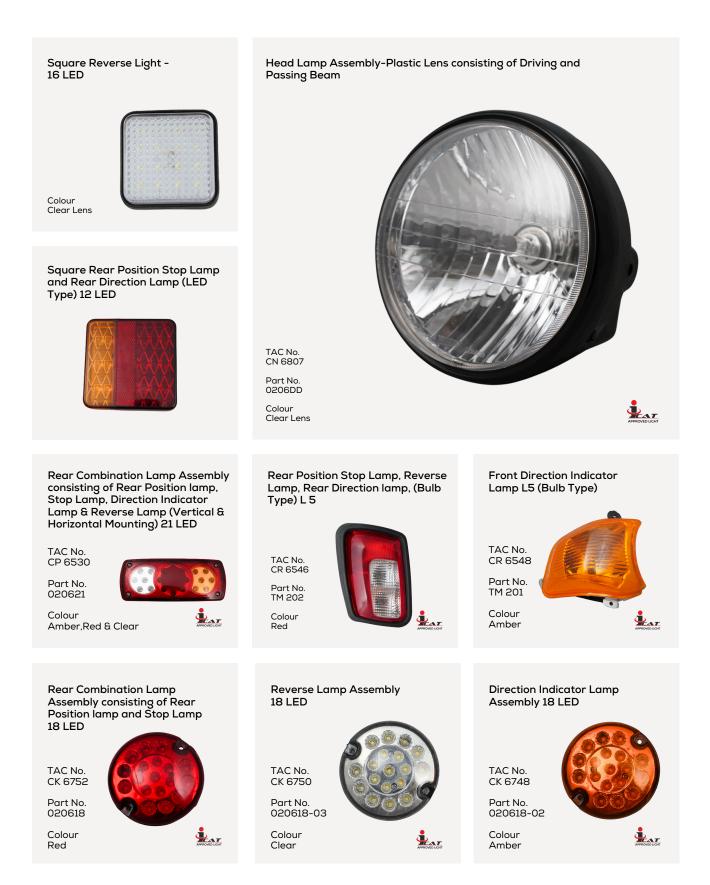

Explore our robust selection of E-Rickshaw Lights designed to enhance visibility and safety on the road. Our lights are built for durability and performance, ensuring that each journey is illuminated with precision. Whether you're navigating busy streets or dimly lit areas, our lights provide the reliability you need for a safe ride.

Enhance your three-wheeler's safety and style with Tanishk Manufacturing Industries' durable lighting solutions. Our lights provide exceptional visibility, withstand harsh conditions, and combine aesthetic appeal with functionality, improving your ride's safety standards.

# 3 Wheeler Lights

Enhance your three-wheeler's safety and style with Tanishk Manufacturing Industries' durable lights, providing excellent visibility and combining aesthetics with functionality for improved safety.