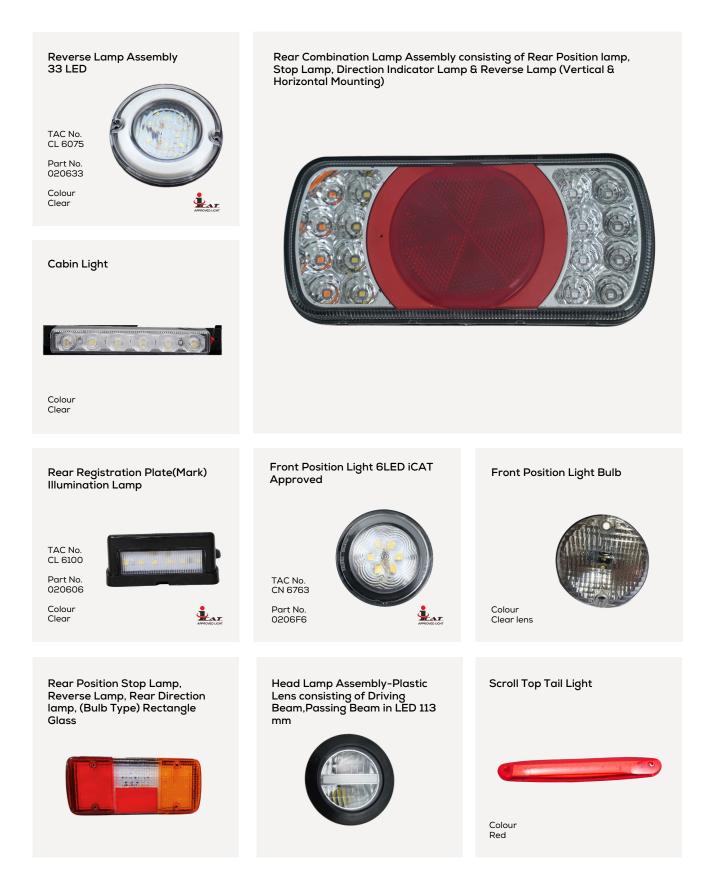

Explore our robust selection of E-Rickshaw Lights designed to enhance visibility and safety on the road. Our lights are built for durability and performance, ensuring that each journey is illuminated with precision. Whether you're navigating busy streets or dimly lit areas, our lights provide the reliability you need for a safe ride.